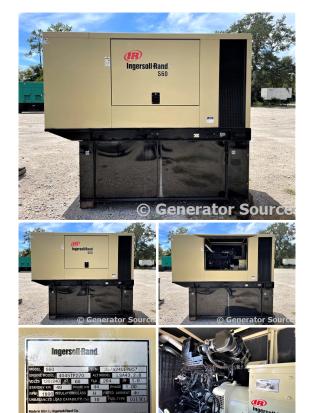

## **Generator Set Specs**

Unit#: 089270 Capacity: 60 kW

Manufacturer: Ingersoll Rand

Amps: 204 AMPS Hertz: 60 Hz

Circuit Breaker Amps: 250

**Phase:** Single-Phase **Location:** Jacksonville, FL

# of Leads: 4 Model #: S60

Serial #: 357624UEPB57

Generator Weight LBS: 3500 Generator Dimensions: 112" L

x 39" W x 100" H

Price: Call us at 800-853-2073 for a quote

## **Engine Specs**

Year: 2005 Hours: 0

**Fuel Tank Capacity** 

(Gallons): 335 Fuel Tank Type: Double Wall Base