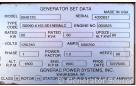

## **Generator Set Specs**

Unit#: 089285 Make: Mitsubishi Capacity: 60 kW Year: 2005 Manufacturer: Generac **Hours: 996** Fuel: Diesel Enclosure Type: Open

Voltage: 120/240 V **Fuel Tank Capacity Amps:** 500/250 AMPS (Gallons): 210

Fuel Tank Type: Circuit Breaker Amps: 200/100 Double Wall Base Phase: Single-Phase Model #: 4D34-T Serial #: 4D34-Location: Brighton, CO

# of Leads: 4 K26728

Model #: 48123 Serial #: 4092837

Hertz: 60 Hz

**Generator Weight LBS: 6000 Generator Dimensions:** 100 x

43 x 81

Price: Call us at 800-853-2073 for a quote