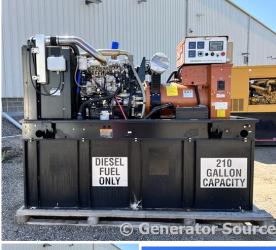

## **Generator Set Specs**

Unit#: 089285 Make: Mitsubishi Capacity: 60 kW Year: 2005 Manufacturer: Generac **Hours: 996** Fuel: Diesel Enclosure Type: Open

Voltage: 120/240 V **Fuel Tank Capacity Amps:** 500/250 AMPS (Gallons): 210

Fuel Tank Type: Circuit Breaker Amps: 200/100 Double Wall Base Phase: Single-Phase Model #: 4D34-T Serial #: 4D34-Location: Brighton, CO

# of Leads: 4 K26728

Model #: 48123 Serial #: 4092837

Hertz: 60 Hz

**Generator Weight LBS: 6000 Generator Dimensions:** 100 x

43 x 81

Price: Call us at 800-853-2073 for a quote