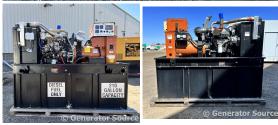

## **Generator Set Specs**

Unit#: 089285 Make: Mitsubishi Capacity: 60 kW Year: 2005 Manufacturer: Generac **Hours: 996** Fuel: Diesel Enclosure Type: Open

Voltage: 120/240 V **Fuel Tank Capacity Amps:** 500/250 AMPS (Gallons): 210

Fuel Tank Type: Circuit Breaker Amps: 200/100 Double Wall Base Phase: Single-Phase Model #: 4D34-T Serial #: 4D34-Location: Brighton, CO

# of Leads: 4 K26728

Model #: 48123 Serial #: 4092837

Hertz: 60 Hz

**Generator Weight LBS: 6000 Generator Dimensions:** 100 x

43 x 81

Price: Call us at 800-853-2073 for a quote