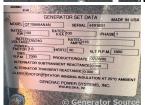

## **Generator Set Specs**

Unit#: 089298
Capacity: 100 kW
Manufacturer: Generac
Enclosure Type: Sound
Attenuated Enclosure
Voltage: 120/240 V

Amps: 416 AMPS Hertz: 60 Hz

Circuit Breaker Amps: 450

**Phase:** Single-Phase **Location:** Brighton, CO

# of Leads: 4

Model #: QT10068ANAN

Serial #: 4491831

**Generator Weight LBS:** 5000 **Generator Dimensions:** 116 x

38 x 82

Price: Call us at 800-853-2073 for a quote

## **Engine Specs**

Make: Ford Year: 2006 Hours: 255

Fuel Tank Type:

Double Wall

Model #: WSG1068 Serial #: 06T557592