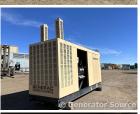

## **Generator Set Specs**

Unit#: 089298
Capacity: 100 kW
Manufacturer: Generac
Enclosure Type: Sound
Attenuated Enclosure
Voltage: 120/240 V

Amps: 416 AMPS Hertz: 60 Hz

Circuit Breaker Amps: 450

**Phase:** Single-Phase **Location:** Brighton, CO

# of Leads: 4

Model #: QT10068ANAN

Serial #: 4491831

**Generator Weight LBS:** 5000 **Generator Dimensions:** 116 x

38 x 82

Price: Call us at 800-853-2073 for a quote

## **Engine Specs**

Make: Ford Year: 2006 Hours: 255

Fuel Tank Type:

Double Wall

Model #: WSG1068 Serial #: 06T557592