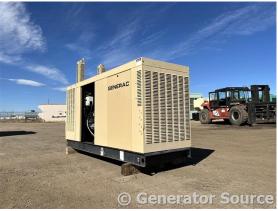

## **Generator Set Specs**

Unit#: 089298
Capacity: 100 kW
Manufacturer: Generac
Enclosure Type: Sound
Attenuated Enclosure
Voltage: 120/240 V

Amps: 416 AMPS Hertz: 60 Hz

Circuit Breaker Amps: 450

**Phase:** Single-Phase **Location:** Brighton, CO

# of Leads: 4

Model #: QT10068ANAN

Serial #: 4491831

**Generator Weight LBS:** 5000 **Generator Dimensions:** 116 x

38 x 82

Price: Call us at 800-853-2073 for a quote

## **Engine Specs**

Make: Ford Year: 2006 Hours: 255

Fuel Tank Type:

Double Wall

Model #: WSG1068 Serial #: 06T557592