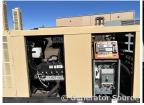

## **Generator Set Specs**

Unit#: 089298
Capacity: 100 kW
Manufacturer: Generac
Enclosure Type: Sound
Attenuated Enclosure
Voltage: 120/240 V

Amps: 416 AMPS Hertz: 60 Hz

Circuit Breaker Amps: 450

**Phase:** Single-Phase **Location:** Brighton, CO

# of Leads: 4

Model #: QT10068ANAN

Serial #: 4491831

**Generator Weight LBS:** 5000 **Generator Dimensions:** 116 x

38 x 82

Price: Call us at 800-853-2073 for a quote

## **Engine Specs**

Make: Ford Year: 2006 Hours: 255

Fuel Tank Type:

Double Wall

Model #: WSG1068 Serial #: 06T557592