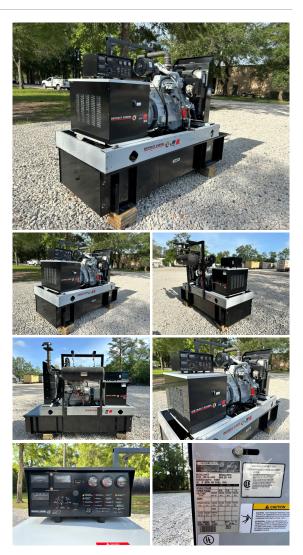

## Generator Set Specs

Unit#: 089299 Capacity: 62 kW Manufacturer: MTU Enclosure Type: Open Voltage: 120/208 V Amps: 215 AMPS Hertz: 60 Hz Circuit Breaker Amps: 225 Phase: Three-Phase Location: Jacksonville, FL # of Leads: 12 Model #: 60DSEJB Generator Dimensions: 107" L X 58" W X 84" H

## **Engine Specs**

Make: Detroit Diesel Year: 2006 Hours: 8 Fuel Tank Capacity (Gallons): 220 Fuel Tank Type: Double Wall Base Model #: PE10248 Serial #: PE4045T541279

Price: Call us at 800-853-2073 for a quote