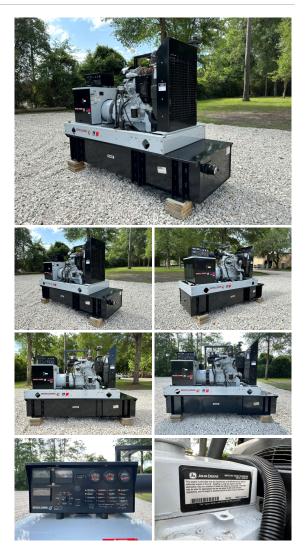

## Generator Set Specs

Unit#: 089300 Capacity: 62 kW Manufacturer: MTU Enclosure Type: Open Voltage: 120/208 V Amps: 215 AMPS Hertz: 60 Hz Circuit Breaker Amps: 225 Phase: Three-Phase Location: Jacksonville, FL # of Leads: 12 Model #: 60DSEJB Serial #: 2082585 Generator Dimensions: 107" L X 58" W X 84" H

## **Engine Specs**

Make: John Deere Year: 2006 Hours: 85 Fuel Tank Capacity (Gallons): 220 Fuel Tank Type: Double Wall Base Model #: PE10248 Serial #: PE4045T541278

Price: Call us at 800-853-2073 for a quote