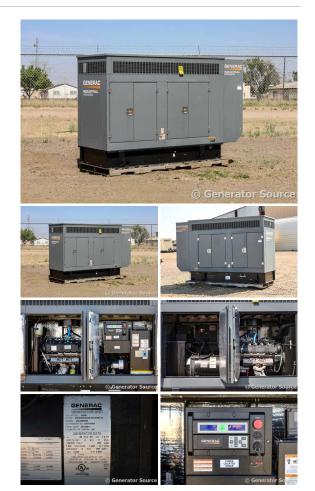

## Generator Set Specs

Unit#: 089306 Capacity: 60 kW Manufacturer: Generac Enclosure Type: Sound Attenuated Enclosure Voltage: 120/240 V Amps: 250 AMPS Hertz: 60 Hz Circuit Breaker Amps: 400 Phase: Single-Phase Location: Brighton, CO # of Leads: 6 Model #: SG60 Serial #: 3003366553 Generator Weight LBS: 3000 Generator Dimensions: 111 X 40 X 76 1/4

## Engine Specs

Make: Generac Year: 2018 Hours: 1 Fuel: Natural Gas Fuel Tank Type: Double Wall Model #: 6P680 AA Serial #: E172A 120618 1630132

Price: Call us at 800-853-2073 for a quote