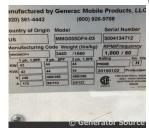

# of Leads: 12

Model #: MMG055DF403 Serial #: 3004134712

**Generator Weight LBS: 3500** 

Price: Call us at 800-853-2073 for a quote

## **Engine Specs**

Make: John Deere

Year: 2019 Hours: 4643 Fuel: Diesel

**Fuel Tank Capacity** 

(Gallons): 100 Fuel Tank Type: Double Wall Base

Model #: 3029HFG03 Serial #:

CD3029U085226