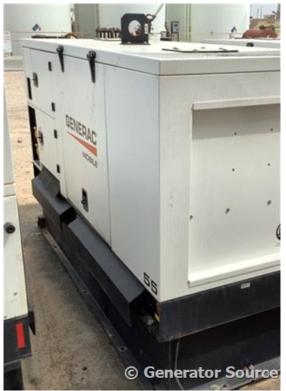

## **Generator Set Specs**

Unit#: 089307 Capacity: 44 kW

Manufacturer: Generac
Enclosure Type: Sound
Attenuated Enclosure

Voltage: VOLTAGE SELECTOR (Gallons): 100

SWITCH V

Amps: 66 AMPS Hertz: 60 Hz

Circuit Breaker Amps: 225
Phase: Voltage Selector Switch

# of Leads: 12

Model #: MMG055DF403 Serial #: 3004134712

**Generator Weight LBS: 3500** 

Price: Call us at 800-853-2073 for a quote

## **Engine Specs**

Make: John Deere

Year: 2019 Hours: 4643 Fuel: Diesel

**Fuel Tank Capacity** 

(Gallons): 100 Fuel Tank Type: Double Wall Base

Model #: 3029HFG03 Serial #:

CD3029U085226