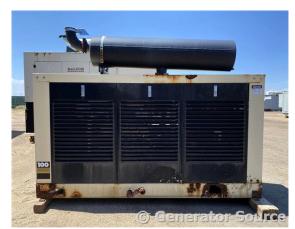

## Kohler - 100 kW - READY TO SHIP

## **Generator Set Specs**

Unit#: 089308 Make: Ford
Capacity: 100 kW Year: 1999
Manufacturer: Kohler Hours: 847

**Enclosure Type:** Weatherproof

Enclosure

Voltage: 277/480 V Hertz: 60 Hz

Circuit Breaker Amps: 125