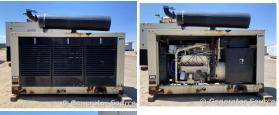

## Kohler - 100 kW - READY TO SHIP

## **Generator Set Specs**

Unit#: 089308 Make: Ford
Capacity: 100 kW Year: 1999
Manufacturer: Kohler Hours: 847

**Enclosure Type:** Weatherproof

Enclosure

Voltage: 277/480 V Hertz: 60 Hz

Circuit Breaker Amps: 125