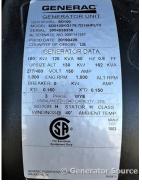

## **Generator Set Specs**

Unit#: 089309
Capacity: 100 kW
Manufacturer: Generac
Enclosure Type: Sound
Attenuated Enclosure
Voltage: 277/480 V
Amps: 150 AMPS

Circuit Breaker Amps: 175 &

175

Hertz: 60 Hz

Phase: Three-Phase Location: Brighton, CO

# of Leads: 12 Model #: SD0100 Serial #: 3004535336

**Generator Weight LBS: 10000** 

Price: Call us at 800-853-2073 for a quote

## **Engine Specs**

Make: FPT Year: 2019 Hours: 4

**Fuel Tank Capacity** 

(Gallons): 210
Fuel Tank Type:
Double Wall Base

Model #:

F4GE9685A-J602 Serial #: 1590274