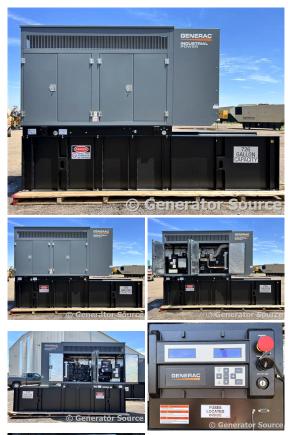

## **Generator Set Specs**

Unit#: 089309
Capacity: 100 kW
Manufacturer: Generac
Enclosure Type: Sound
Attenuated Enclosure
Voltage: 277/480 V
Amps: 150 AMPS

Circuit Breaker Amps: 175 &

175

Hertz: 60 Hz

Phase: Three-Phase Location: Brighton, CO

# of Leads: 12 Model #: SD0100 Serial #: 3004535336

**Generator Weight LBS: 10000** 

Price: Call us at 800-853-2073 for a quote

## **Engine Specs**

Make: FPT Year: 2019 Hours: 4

**Fuel Tank Capacity** 

(Gallons): 210
Fuel Tank Type:
Double Wall Base

Model #:

F4GE9685A-J602 Serial #: 1590274