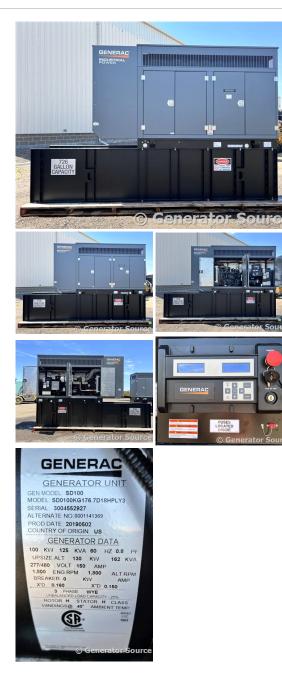

## Generator Set Specs

Unit#: 089310 Capacity: 100 kW Manufacturer: Generac **Enclosure Type:** Sound Attenuated Enclosure Voltage: 277/480 V Amps: 150 AMPS Hertz: 60 Hz Circuit Breaker Amps: 175 & 175 Phase: Three-Phase Location: Brighton, CO # of Leads: 12 Model #: SD0100 Serial #: 3004552927 Generator Weight LBS: 10000

## **Engine Specs**

Make: FPT Year: 2019 Hours: 4 Fuel: Diesel Fuel Tank Capacity (Gallons): 210 Fuel Tank Type: Double Wall Base Model #: F4GE9685A-J602 Serial #: 1669959