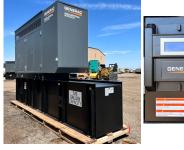

## **Generator Set Specs**

Unit#: 089311
Capacity: 100 kW
Manufacturer: Generac
Enclosure Type: Sound
Attenuated Enclosure
Voltage: 277/480 V
Amps: 150 AMPS

Circuit Breaker Amps: 175 &

175

Hertz: 60 Hz

Phase: Three-Phase Location: Brighton, CO

# of Leads: 12 Model #: SD0100 Serial #: 3007525904

**Generator Weight LBS: 10000** 

Price: Call us at 800-853-2073 for a quote

## **Engine Specs**

Make: Iveco Year: 2019 Hours: 4

**Fuel Tank Capacity** 

(Gallons): 210
Fuel Tank Type:
Double Wall Base

Model #:

F4GE9685A-3602 Serial #: 1799776