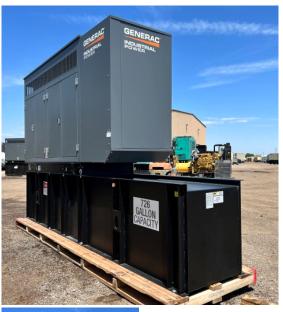

## **Generator Set Specs**

Unit#: 089311
Capacity: 100 kW
Manufacturer: Generac
Enclosure Type: Sound
Attenuated Enclosure
Voltage: 277/480 V
Amps: 150 AMPS

Circuit Breaker Amps: 175 &

175

Hertz: 60 Hz

Phase: Three-Phase Location: Brighton, CO

# of Leads: 12 Model #: SD0100 Serial #: 3007525904

**Generator Weight LBS: 10000** 

Price: Call us at 800-853-2073 for a quote

## **Engine Specs**

Make: Iveco Year: 2019 Hours: 4

**Fuel Tank Capacity** 

(Gallons): 210
Fuel Tank Type:
Double Wall Base

Model #:

F4GE9685A-3602 Serial #: 1799776