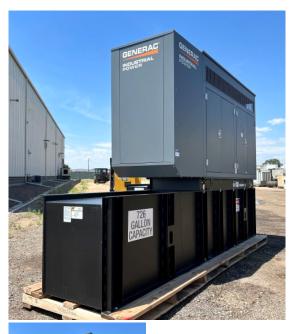

## Generator Set Specs

Unit#: 089312 Capacity: 100 kW Manufacturer: Generac **Enclosure Type:** Sound Attenuated Enclosure Voltage: 277/480 V Amps: 150 AMPS Hertz: 60 Hz Circuit Breaker Amps: 175 & 175 Phase: Three-Phase Location: Brighton, CO # of Leads: 12 Model #: SD0100 Serial #: 3007525898 Generator Weight LBS: 10000

## **Engine Specs**

Make: FPT Year: 2020 Hours: 4 Fuel Tank Capacity (Gallons): 210 Fuel Tank Type: Double Wall Base Model #: F4GE9685 -3602 Serial #: 1807363

Price: Call us at 800-853-2073 for a quote