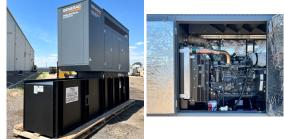

## Generator Set Specs

Unit#: 089312 Capacity: 100 kW Manufacturer: Generac **Enclosure Type:** Sound Attenuated Enclosure Voltage: 277/480 V Amps: 150 AMPS Hertz: 60 Hz Circuit Breaker Amps: 175 & 175 Phase: Three-Phase Location: Brighton, CO # of Leads: 12 Model #: SD0100 Serial #: 3007525898 Generator Weight LBS: 10000

## **Engine Specs**

Make: FPT Year: 2020 Hours: 4 Fuel Tank Capacity (Gallons): 210 Fuel Tank Type: Double Wall Base Model #: F4GE9685 -3602 Serial #: 1807363

Price: Call us at 800-853-2073 for a quote