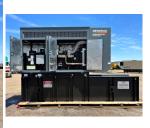

## Generac - 100 kW - READY TO SHIP

## **Generator Set Specs**

Unit#: 089313
Capacity: 100 kW
Manufacturer: Generac
Enclosure Type: Sound
Attenuated Enclosure
Voltage: 277/480 V
Amps: 150 AMPS

**Circuit Breaker Amps: 175** 

Phase: Three-Phase Location: Brighton, CO

# of Leads: 12 Model #: SD0100 Serial #: 3004527085

Hertz: 60 Hz

**Generator Weight LBS: 10000** 

Price: Call us at 800-853-2073 for a quote

## **Engine Specs**

Make: FPT Year: 2019 Hours: 4 Fuel Tank Capacity

(Gallons): 210 Fuel Tank Type: Double Wall Base Model #: 4GE9685A

-3602

Serial #: 1636684