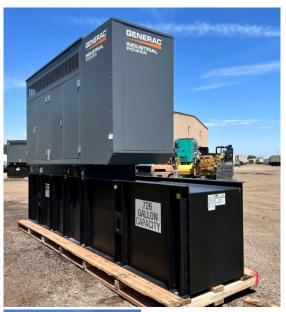

## Generac - 100 kW - READY TO SHIP

## **Generator Set Specs**

Unit#: 089313
Capacity: 100 kW
Manufacturer: Generac
Enclosure Type: Sound
Attenuated Enclosure
Voltage: 277/480 V
Amps: 150 AMPS

**Circuit Breaker Amps: 175** 

Phase: Three-Phase Location: Brighton, CO

# of Leads: 12 Model #: SD0100 Serial #: 3004527085

Hertz: 60 Hz

**Generator Weight LBS: 10000** 

Price: Call us at 800-853-2073 for a quote

## **Engine Specs**

Make: FPT Year: 2019 Hours: 4 Fuel Tank Capacity

(Gallons): 210 Fuel Tank Type: Double Wall Base Model #: 4GE9685A

-3602

Serial #: 1636684