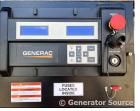

## **Generator Set Specs**

Unit#: 089314
Capacity: 100 kW
Manufacturer: Generac
Enclosure Type: Sound
Attenuated Enclosure
Voltage: 277/480 V
Amps: 150 AMPS
Hertz: 60 Hz

Circuit Breaker Amps: 175

**Phase:** Three-Phase **Location:** Brighton, CO

# of Leads: 12 Model #: SD0100 Serial #: 3004552929

**Generator Weight LBS: 10000** 

Price: Call us at 800-853-2073 for a quote