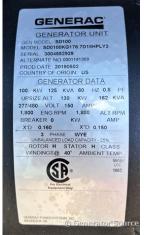

## **Generator Set Specs**

Unit#: 089314
Capacity: 100 kW
Manufacturer: Generac
Enclosure Type: Sound
Attenuated Enclosure
Voltage: 277/480 V
Amps: 150 AMPS
Hertz: 60 Hz

Circuit Breaker Amps: 175

**Phase:** Three-Phase **Location:** Brighton, CO

# of Leads: 12 Model #: SD0100 Serial #: 3004552929

**Generator Weight LBS: 10000** 

Price: Call us at 800-853-2073 for a quote

## **Engine Specs**

Make: FPT Year: 2019 Hours: 4 Fuel: Diesel Fuel Tank Capacity

(Gallons): 210 Fuel Tank Type:

Double Wall Base

Model #:

F4GE9685A-3602 **Serial #:** 1633896