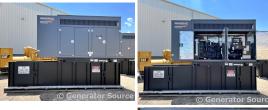

## **Generator Set Specs**

Unit#: 089314
Capacity: 100 kW
Manufacturer: Generac
Enclosure Type: Sound
Attenuated Enclosure
Voltage: 277/480 V
Amps: 150 AMPS
Hertz: 60 Hz

Circuit Breaker Amps: 175

**Phase:** Three-Phase **Location:** Brighton, CO

# of Leads: 12 Model #: SD0100 Serial #: 3004552929

**Generator Weight LBS: 10000** 

Price: Call us at 800-853-2073 for a quote

## **Engine Specs**

Make: FPT Year: 2019 Hours: 4 Fuel: Diesel Fuel Tank Capacity

(Gallons): 210 Fuel Tank Type:

Double Wall Base

Model #:

F4GE9685A-3602 **Serial #:** 1633896