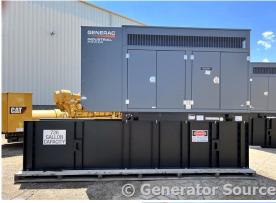

## **Generator Set Specs**

Unit#: 089314
Capacity: 100 kW
Manufacturer: Generac
Enclosure Type: Sound
Attenuated Enclosure
Voltage: 277/480 V
Amps: 150 AMPS
Hertz: 60 Hz

Circuit Breaker Amps: 175

**Phase:** Three-Phase **Location:** Brighton, CO

# of Leads: 12 Model #: SD0100 Serial #: 3004552929

**Generator Weight LBS: 10000** 

Price: Call us at 800-853-2073 for a quote

## **Engine Specs**

Make: FPT Year: 2019 Hours: 4 Fuel: Diesel Fuel Tank Capacity

(Gallons): 210 Fuel Tank Type:

Double Wall Base

Model #:

F4GE9685A-3602 **Serial #:** 1633896