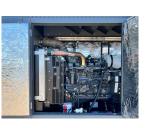

## **Engine Specs**

Make: FPT

Year: 2020 Hours: 4 Fuel: Diesel Fuel Tank Capacity (Gallons): 210 Fuel Tank Type:

Model #:

F4GE9685A-3602 Serial #: 1802014

Double Wall Base