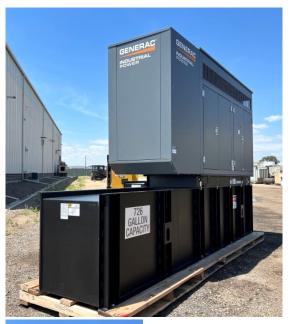

## **Generator Set Specs**

Unit#: 089315
Capacity: 100 kW
Manufacturer: Generac
Enclosure Type: Sound
Attenuated Enclosure
Voltage: 277/480 V
Amps: 150 AMPS

Circuit Breaker Amps: 175 &

175

Hertz: 60 Hz

Phase: Three-Phase Location: Brighton, CO

# of Leads: 12 Model #: SD0100 Serial #: 3007525836

**Generator Weight LBS: 10000** 

Price: Call us at 800-853-2073 for a quote

## **Engine Specs**

Make: FPT

Year: 2020 Hours: 4 Fuel: Diesel Fuel Tank Capacity (Gallons): 210 Fuel Tank Type:

Model #:

F4GE9685A-3602 Serial #: 1802014

Double Wall Base