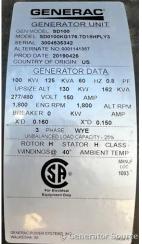

## **Generator Set Specs**

Unit#: 089316
Capacity: 100 kW
Manufacturer: Generac
Enclosure Type: Sound
Attenuated Enclosure
Voltage: 277/480 V
Amps: 150 AMPS
Hertz: 60 Hz

Circuit Breaker Amps: 150

**Phase:** Three-Phase **Location:** Brighton, CO

# of Leads: 12 Model #: SD0100 Serial #: 3004535342

**Generator Weight LBS: 10000** 

Price: Call us at 800-853-2073 for a quote

## **Engine Specs**

Make: FPT Year: 2019 Hours: 5 Fuel: Diesel

**Fuel Tank Capacity** 

(Gallons): 726
Fuel Tank Type:
Double Wall Base

Model #:

F4GE9685A-3602 Serial #: 1614978