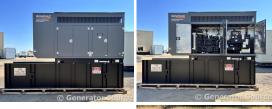

## **Generator Set Specs**

Unit#: 089316
Capacity: 100 kW
Manufacturer: Generac
Enclosure Type: Sound
Attenuated Enclosure
Voltage: 277/480 V
Amps: 150 AMPS
Hertz: 60 Hz

Circuit Breaker Amps: 150

**Phase:** Three-Phase **Location:** Brighton, CO

# of Leads: 12 Model #: SD0100 Serial #: 3004535342

**Generator Weight LBS: 10000** 

Price: Call us at 800-853-2073 for a quote

## **Engine Specs**

Make: FPT Year: 2019 Hours: 5 Fuel: Diesel

**Fuel Tank Capacity** 

(Gallons): 726
Fuel Tank Type:
Double Wall Base

Model #:

F4GE9685A-3602 Serial #: 1614978