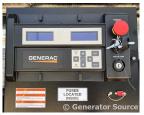

## **Generator Set Specs**

Unit#: 089316
Capacity: 100 kW
Manufacturer: Generac
Enclosure Type: Sound
Attenuated Enclosure
Voltage: 277/480 V
Amps: 150 AMPS
Hertz: 60 Hz

Circuit Breaker Amps: 150

**Phase:** Three-Phase **Location:** Brighton, CO

# of Leads: 12 Model #: SD0100 Serial #: 3004535342

**Generator Weight LBS: 10000** 

Price: Call us at 800-853-2073 for a quote