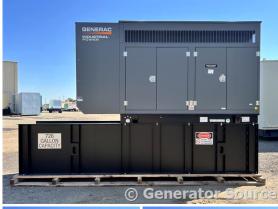

## Generac - 100 kW - READY TO SHIP

## **Generator Set Specs**

Unit#: 089316
Capacity: 100 kW
Manufacturer: Generac
Enclosure Type: Sound
Attenuated Enclosure
Voltage: 277/480 V
Amps: 150 AMPS
Hertz: 60 Hz

Circuit Breaker Amps: 150

**Phase:** Three-Phase **Location:** Brighton, CO

# of Leads: 12 Model #: SD0100 Serial #: 3004535342

**Generator Weight LBS: 10000** 

Price: Call us at 800-853-2073 for a quote

## **Engine Specs**

Make: FPT Year: 2019 Hours: 5 Fuel: Diesel

**Fuel Tank Capacity** 

(Gallons): 726
Fuel Tank Type:
Double Wall Base

Model #:

F4GE9685A-3602 Serial #: 1614978