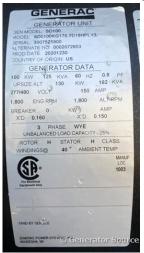

## **Generator Set Specs**

Unit#: 089318
Capacity: 100 kW
Manufacturer: Generac
Enclosure Type: Sound
Attenuated Enclosure
Voltage: 277/480 V
Amps: 150 AMPS
Hertz: 60 Hz

**Circuit Breaker Amps: 175** 

**Phase:** Three-Phase **Location:** Brighton, CO

# of Leads: 12 Model #: SD0100 Serial #: 3007525900

**Generator Weight LBS:** 10000

Price: Call us at 800-853-2073 for a quote

## **Engine Specs**

Make: FPT Year: 2020 Hours: 4 Fuel: Diesel

**Fuel Tank Capacity** 

(Gallons): 210
Fuel Tank Type:
Double Wall Base

Model #:

F4GE9685A-3602 Serial #: 1799838