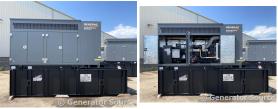

## **Generator Set Specs**

Unit#: 089318
Capacity: 100 kW
Manufacturer: Generac
Enclosure Type: Sound
Attenuated Enclosure
Voltage: 277/480 V
Amps: 150 AMPS
Hertz: 60 Hz

**Circuit Breaker Amps: 175** 

**Phase:** Three-Phase **Location:** Brighton, CO

# of Leads: 12 Model #: SD0100 Serial #: 3007525900

**Generator Weight LBS:** 10000

Price: Call us at 800-853-2073 for a quote

## **Engine Specs**

Make: FPT Year: 2020 Hours: 4 Fuel: Diesel

**Fuel Tank Capacity** 

(Gallons): 210
Fuel Tank Type:
Double Wall Base

Model #:

F4GE9685A-3602 Serial #: 1799838