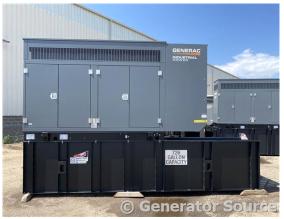

## **Generator Set Specs**

Unit#: 089318
Capacity: 100 kW
Manufacturer: Generac
Enclosure Type: Sound
Attenuated Enclosure
Voltage: 277/480 V
Amps: 150 AMPS
Hertz: 60 Hz

**Circuit Breaker Amps: 175** 

**Phase:** Three-Phase **Location:** Brighton, CO

# of Leads: 12 Model #: SD0100 Serial #: 3007525900

**Generator Weight LBS:** 10000

Price: Call us at 800-853-2073 for a quote

## **Engine Specs**

Make: FPT Year: 2020 Hours: 4 Fuel: Diesel

**Fuel Tank Capacity** 

(Gallons): 210
Fuel Tank Type:
Double Wall Base

Model #:

F4GE9685A-3602 Serial #: 1799838