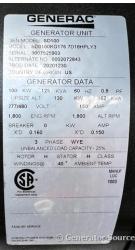

## Generator Set Specs

Unit#: 089319 Capacity: 100 kW Manufacturer: Generac **Enclosure Type:** Sound Attenuated Enclosure Voltage: 277/480 V Amps: 150 AMPS Hertz: 60 Hz Circuit Breaker Amps: 175 & 175 Phase: Three-Phase Location: Brighton, CO # of Leads: 12 Model #: SD0100 Serial #: 3007525903 Generator Weight LBS: 10000

## **Engine Specs**

Make: FPT Year: 2020 Hours: 4 Fuel: Diesel Fuel Tank Capacity (Gallons): 210 Fuel Tank Type: Double Wall Base Model #: 4GE9685A -J602 Serial #: 1799844

Price: Call us at 800-853-2073 for a quote