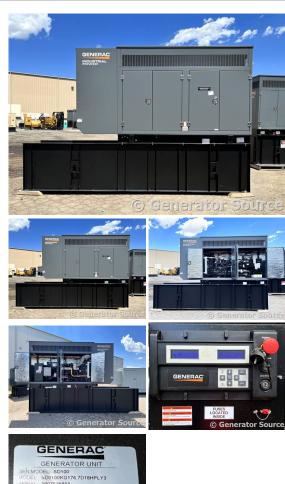

## Generator Set Specs

Unit#: 089319 Capacity: 100 kW Manufacturer: Generac **Enclosure Type:** Sound Attenuated Enclosure Voltage: 277/480 V Amps: 150 AMPS Hertz: 60 Hz Circuit Breaker Amps: 175 & 175 Phase: Three-Phase Location: Brighton, CO # of Leads: 12 Model #: SD0100 Serial #: 3007525903 Generator Weight LBS: 10000

## **Engine Specs**

Make: FPT Year: 2020 Hours: 4 Fuel: Diesel Fuel Tank Capacity (Gallons): 210 Fuel Tank Type: Double Wall Base Model #: 4GE9685A -J602 Serial #: 1799844

Price: Call us at 800-853-2073 for a quote