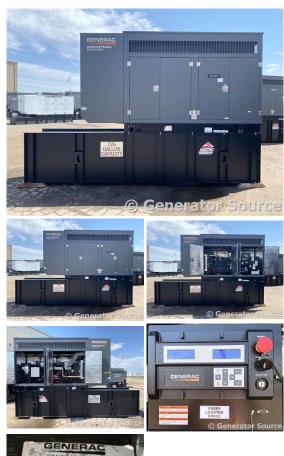

## Generator Set Specs

Unit#: 089320 Capacity: 100 kW Manufacturer: Generac Enclosure Type: Sound Attenuated Enclosure Voltage: 277/480 V Amps: 150 AMPS Hertz: 60 Hz Circuit Breaker Amps: 150 Phase: Three-Phase Location: Brighton, CO # of Leads: 12 Model #: SD0100 Serial #: 3007525834 Generator Weight LBS: 10000

#### **Engine Specs**

Make: FPT Year: 2020 Hours: 5 Fuel: Diesel Fuel Tank Capacity (Gallons): 210 Fuel Tank Type: Double Wall Base Model #: F4GE9685A-J602 Serial #: 1799779