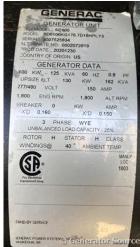

## Generator Set Specs

Unit#: 089320 Capacity: 100 kW Manufacturer: Generac Enclosure Type: Sound Attenuated Enclosure Voltage: 277/480 V Amps: 150 AMPS Hertz: 60 Hz Circuit Breaker Amps: 150 Phase: Three-Phase Location: Brighton, CO # of Leads: 12 Model #: SD0100 Serial #: 3007525834 Generator Weight LBS: 10000

#### **Engine Specs**

Make: FPT Year: 2020 Hours: 5 Fuel: Diesel Fuel Tank Capacity (Gallons): 210 Fuel Tank Type: Double Wall Base Model #: F4GE9685A-J602 Serial #: 1799779