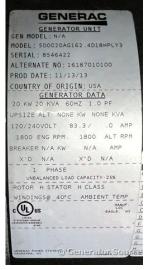

## **Generator Set Specs**

Unit#: 089321 Capacity: 20 kW

Manufacturer: Generac Enclosure Type: Sound Attenuated Enclosure Voltage: 120/240 V Amps: 83.3 AMPS

Hertz: 60 Hz

Circuit Breaker Amps: 100

**Phase:** Single-Phase **Location:** Brighton, CO

# of Leads: 6 Model #:

SD0020AG162.4D18HPLY3

**Serial #:** 8546422

**Generator Weight LBS: 8000** 

Price: Call us at 800-853-2073 for a quote

## **Engine Specs**

Make: Generac Year: 2013 Hours: 6

Fuel: Diesel

**Fuel Tank Capacity** 

(Gallons): 195
Fuel Tank Type:
Double Wall Base
Model #: A2400T-

GEN1

Serial #: TR4X00125