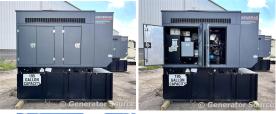

## **Generator Set Specs**

Unit#: 089321 Capacity: 20 kW

Manufacturer: Generac Enclosure Type: Sound Attenuated Enclosure Voltage: 120/240 V Amps: 83.3 AMPS

Hertz: 60 Hz

Circuit Breaker Amps: 100

**Phase:** Single-Phase **Location:** Brighton, CO

## **Engine Specs**

Make: Generac Year: 2013 Hours: 6

Fuel: Diesel

**Fuel Tank Capacity** 

(Gallons): 195
Fuel Tank Type:
Double Wall Base
Model #: A2400T-

GEN1

Serial #: TR4X00125