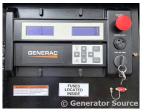

## **Generator Set Specs**

Unit#: 089321 Capacity: 20 kW

Manufacturer: Generac Enclosure Type: Sound Attenuated Enclosure Voltage: 120/240 V Amps: 83.3 AMPS

Hertz: 60 Hz

Circuit Breaker Amps: 100

**Phase:** Single-Phase **Location:** Brighton, CO

# of Leads: 6 Model #:

SD0020AG162.4D18HPLY3

**Serial #:** 8546422

**Generator Weight LBS: 8000** 

Price: Call us at 800-853-2073 for a quote