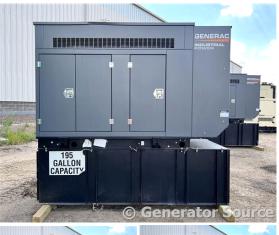

## **Generator Set Specs**

Unit#: 089321 Capacity: 20 kW

Manufacturer: Generac Enclosure Type: Sound Attenuated Enclosure Voltage: 120/240 V Amps: 83.3 AMPS

Hertz: 60 Hz

Circuit Breaker Amps: 100

**Phase:** Single-Phase **Location:** Brighton, CO

## **Engine Specs**

Make: Generac Year: 2013 Hours: 6

Fuel: Diesel

**Fuel Tank Capacity** 

(Gallons): 195
Fuel Tank Type:
Double Wall Base
Model #: A2400T-

GEN1

Serial #: TR4X00125