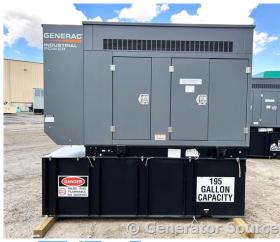

## **Generator Set Specs**

Unit#: 089322 Capacity: 20 kW

Manufacturer: Generac Enclosure Type: Sound Attenuated Enclosure Voltage: 120/240 V Amps: 83.3 AMPS

Hertz: 60 Hz Circuit Breaker Amps: 100

Phase: Single-Phase Location: Brighton, CO

## **Engine Specs**

Make: Generac Year: 2013 Hours: 6 Fuel: Diesel

**Fuel Tank Capacity** 

(Gallons): 195
Fuel Tank Type:
Double Wall Base
Model #: A2400T-

GEN1

Serial #: TR4X00163