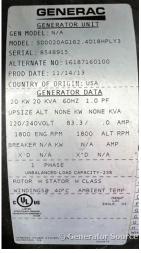

## **Generator Set Specs**

Unit#: 089322 Capacity: 20 kW

Manufacturer: Generac Enclosure Type: Sound Attenuated Enclosure Voltage: 120/240 V Amps: 83.3 AMPS

Hertz: 60 Hz Circuit Breaker Amps: 100

Phase: Single-Phase Location: Brighton, CO

# of Leads: 6 Model #:

SD0020AG162.4D18HPLY3

**Serial #:** 8548915

**Generator Weight LBS: 8000** 

Price: Call us at 800-853-2073 for a quote

## **Engine Specs**

Make: Generac Year: 2013 Hours: 6 Fuel: Diesel

**Fuel Tank Capacity** 

(Gallons): 195
Fuel Tank Type:
Double Wall Base
Model #: A2400T-

GEN1

Serial #: TR4X00163