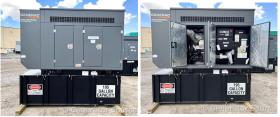

## **Engine Specs**

Make: Generac Year: 2013 Hours: 6 Fuel: Diesel

**Fuel Tank Capacity** 

(Gallons): 195
Fuel Tank Type:
Double Wall Base
Model #: A2400T-

GEN1

Serial #: TR4X00163