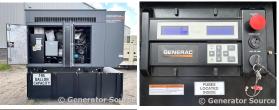

## **Generator Set Specs**

Unit#: 089322 Capacity: 20 kW

Manufacturer: Generac Enclosure Type: Sound Attenuated Enclosure Voltage: 120/240 V Amps: 83.3 AMPS

Hertz: 60 Hz Circuit Breaker Amps: 100

Phase: Single-Phase Location: Brighton, CO

# of Leads: 6 Model #:

SD0020AG162.4D18HPLY3

**Serial #:** 8548915

**Generator Weight LBS: 8000** 

Price: Call us at 800-853-2073 for a quote