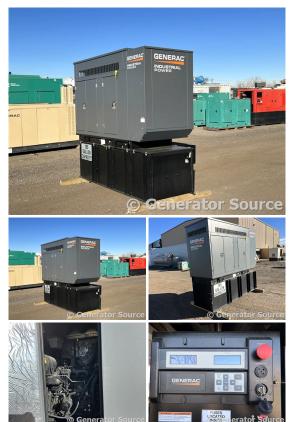

## Generator Set Specs

Unit#: 089323 Capacity: 20 kW Manufacturer: Generac Enclosure Type: Sound Attenuated Enclosure Voltage: 120/240 V Amps: 83.3 AMPS Hertz: 60 Hz Circuit Breaker Amps: 100 & 100 Phase: Single-Phase Location: Brighton, CO # of Leads: 6 Model #: SD0020AG162.4D18HPLY3 Serial #: 8543089 Generator Weight LBS: 8000

## Engine Specs

Make: Generac Year: 2013 Hours: 6 Fuel: Diesel Fuel Tank Capacity (Gallons): 195 Fuel Tank Type: Double Wall Base Model #: A2400T-GEN1 Serial #: TR4X00143

Price: Call us at 800-853-2073 for a quote