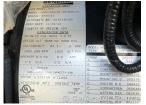

# of Leads: 6 Model #:

Hertz: 60 Hz

SD0020AG162.4D18HPLY3

**Serial #:** 8555232

**Generator Weight LBS: 8000** 

Price: Call us at 800-853-2073 for a quote

## **Engine Specs**

Make: Generac Year: 2013 Hours: 6

Fuel: Diesel

**Fuel Tank Capacity** 

(Gallons): 195
Fuel Tank Type:
Double Wall Base
Model #: A2400T-

GEN1

**Serial #:** TR4X00170