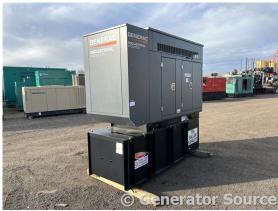

## **Generator Set Specs**

Unit#: 089324 Capacity: 20 kW

Manufacturer: Generac Enclosure Type: Sound Attenuated Enclosure Voltage: 120/240 V Amps: 83.3 AMPS

Circuit Breaker Amps: 100 &

100

Phase: Single-Phase Location: Brighton, CO

# of Leads: 6 Model #:

Hertz: 60 Hz

SD0020AG162.4D18HPLY3

**Serial #:** 8555232

**Generator Weight LBS: 8000** 

Price: Call us at 800-853-2073 for a quote

## **Engine Specs**

Make: Generac Year: 2013 Hours: 6

Fuel: Diesel

**Fuel Tank Capacity** 

(Gallons): 195
Fuel Tank Type:
Double Wall Base
Model #: A2400T-

GEN1

**Serial #:** TR4X00170