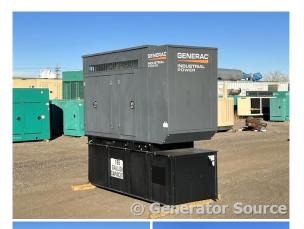

## **Generator Set Specs**

Unit#: 089325 Capacity: 20 kW

Manufacturer: Generac Enclosure Type: Sound

Attenuated Enclosure **Voltage:** 120/240 V **Amps:** 83.3 AMPS

Hertz: 60 Hz

Circuit Breaker Amps: 100 &

# of Leads: 6

Model #: 14829300300 Serial #: 2118522

**Generator Weight LBS: 8000** 

Price: Call us at 800-853-2073 for a quote

## **Engine Specs**

Make: Generac Year: 2013

**Hours:** 15

Fuel Tank Capacity

(Gallons): 195
Fuel Tank Type:
Double Wall Base
Model #: Al400T-

GEN1

Serial #:

TR4W00131