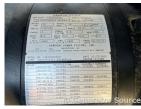

# of Leads: 6

Model #: 14829300300 Serial #: 2118522

**Generator Weight LBS: 8000** 

Price: Call us at 800-853-2073 for a quote

## **Engine Specs**

Make: Generac Year: 2013

**Hours:** 15

Fuel Tank Capacity

(Gallons): 195
Fuel Tank Type:
Double Wall Base
Model #: Al400T-

GEN1

Serial #:

TR4W00131