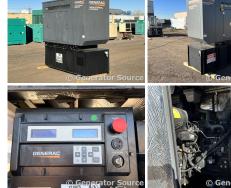

## **Generator Set Specs**

Unit#: 089325 Capacity: 20 kW

Manufacturer: Generac Enclosure Type: Sound

Attenuated Enclosure **Voltage:** 120/240 V **Amps:** 83.3 AMPS

Hertz: 60 Hz

Circuit Breaker Amps: 100 &

## **Engine Specs**

Make: Generac Year: 2013

**Hours:** 15

Fuel Tank Capacity

(Gallons): 195
Fuel Tank Type:
Double Wall Base
Model #: Al400T-

GEN1

Serial #:

TR4W00131