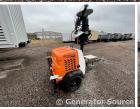

## **Generator Set Specs**

Unit#: 089326 Capacity: 6 kW

Manufacturer: Generac

**Enclosure Type:** Enclosure

Mounted on Trailer Voltage: 120/240 V Amps: 25 AMPS Hertz: 60 Hz

Phase: Single-Phase

Location: Brighton, CO

Model #: MLT6S

**Serial #:** 3005782846

**Generator Weight LBS:** 1310

Price: Call us at 800-853-2073 for a quote

## **Engine Specs**

Make: Kubota Hours: 51 Fuel: Diesel

Fuel Tank Capacity (Gallons): approx.

18

Fuel Tank Type: Double Wall Base

Model #: D1005-BG-

EF2

Serial #: 1KC9124