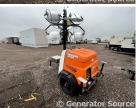

## **Generator Set Specs**

Unit#: 089326 Capacity: 6 kW

Manufacturer: Generac

**Enclosure Type:** Enclosure

Mounted on Trailer Voltage: 120/240 V Amps: 25 AMPS Hertz: 60 Hz

Phase: Single-Phase

Location: Brighton, CO

Model #: MLT6S

**Serial #:** 3005782846

**Generator Weight LBS:** 1310

Price: Call us at 800-853-2073 for a quote

## **Engine Specs**

Make: Kubota Hours: 51 Fuel: Diesel

Fuel Tank Capacity (Gallons): approx.

18

Fuel Tank Type: Double Wall Base

Model #: D1005-BG-

EF2

Serial #: 1KC9124