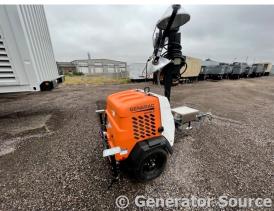

## **Generator Set Specs**

Unit#: 089326 Capacity: 6 kW

Manufacturer: Generac

**Enclosure Type:** Enclosure

Mounted on Trailer Voltage: 120/240 V Amps: 25 AMPS Hertz: 60 Hz

Phase: Single-Phase

Location: Brighton, CO

Model #: MLT6S

**Serial #:** 3005782846

**Generator Weight LBS:** 1310

Price: Call us at 800-853-2073 for a quote

## **Engine Specs**

Make: Kubota Hours: 51 Fuel: Diesel

Fuel Tank Capacity (Gallons): approx.

18

Fuel Tank Type: Double Wall Base

Model #: D1005-BG-

EF2

Serial #: 1KC9124