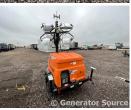

## **Generator Set Specs**

Unit#: 089326 Capacity: 6 kW

Manufacturer: Generac

**Enclosure Type:** Enclosure

Mounted on Trailer Voltage: 120/240 V Amps: 25 AMPS Hertz: 60 Hz

Phase: Single-Phase

Location: Brighton, CO

Model #: MLT6S

**Serial #:** 3005782846

**Generator Weight LBS:** 1310

Price: Call us at 800-853-2073 for a quote

## **Engine Specs**

Make: Kubota Hours: 51 Fuel: Diesel

Fuel Tank Capacity (Gallons): approx.

18

Fuel Tank Type: Double Wall Base

Model #: D1005-BG-

EF2

Serial #: 1KC9124