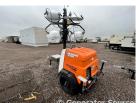

## **Generator Set Specs**

Unit#: 089327 Capacity: 6 kW

Manufacturer: Generac

**Enclosure Type:** Enclosure

Mounted on Trailer Voltage: 120/240 V Amps: 25 AMPS

Hertz: 60 Hz

Phase: Single-Phase

Location: Brighton, CO

Model #: MLT6S

**Serial #:** 3005782852

Generator Weight LBS: 1310

Price: Call us at 800-853-2073 for a quote

## **Engine Specs**

Make: Kubota Year: 2020 Hours: 47

Fuel Tank Capacity (Gallons): approx.

18

Fuel Tank Type:
Double Wall Base

Model #: D1005-BG-

EF2

Serial #: 1KF3106