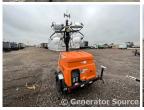

## **Generator Set Specs**

Unit#: 089327 Capacity: 6 kW

Manufacturer: Generac

**Enclosure Type:** Enclosure

Mounted on Trailer Voltage: 120/240 V Amps: 25 AMPS

Hertz: 60 Hz

Phase: Single-Phase

Location: Brighton, CO

Model #: MLT6S

**Serial #:** 3005782852

Generator Weight LBS: 1310

Price: Call us at 800-853-2073 for a quote

## **Engine Specs**

Make: Kubota Year: 2020 Hours: 47

Fuel Tank Capacity (Gallons): approx.

18

Fuel Tank Type:
Double Wall Base

Model #: D1005-BG-

EF2

Serial #: 1KF3106