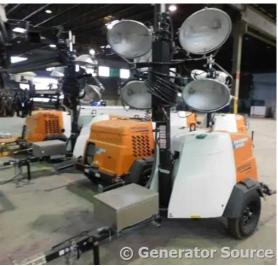

## **Generator Set Specs**

Unit#: 089327 Capacity: 6 kW

Manufacturer: Generac

**Enclosure Type:** Enclosure

Mounted on Trailer Voltage: 120/240 V Amps: 25 AMPS

Hertz: 60 Hz

Phase: Single-Phase

Location: Brighton, CO

Model #: MLT6S

**Serial #:** 3005782852

Generator Weight LBS: 1310

Price: Call us at 800-853-2073 for a quote

## **Engine Specs**

Make: Kubota Year: 2020 Hours: 47

Fuel Tank Capacity (Gallons): approx.

18

Fuel Tank Type:
Double Wall Base

Model #: D1005-BG-

EF2

Serial #: 1KF3106