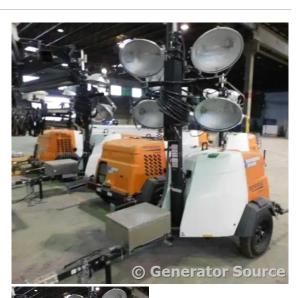

## Generator Set Specs

Unit#: 089328 Capacity: 6 kW Manufacturer: Generac Enclosure Type: Enclosure Mounted on Trailer Voltage: 120/240 V Amps: 25 AMPS Hertz: 60 Hz Phase: Single-Phase Location: Brighton, CO Model #: MLT6S Serial #: 3005782850 Generator Weight LBS: 1310

## **Engine Specs**

Make: Kubota Year: 2020 Hours: 48 Fuel: Diesel Fuel Tank Capacity (Gallons): approx. 18 Fuel Tank Type: Double Wall Base Model #: D1005-BG-EF02 Serial #: 1KD8269

Price: Call us at 800-853-2073 for a quote