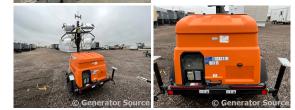

## Generator Set Specs

Unit#: 089328 Capacity: 6 kW Manufacturer: Generac Enclosure Type: Enclosure Mounted on Trailer Voltage: 120/240 V Amps: 25 AMPS Hertz: 60 Hz Phase: Single-Phase Location: Brighton, CO Model #: MLT6S Serial #: 3005782850 Generator Weight LBS: 1310

## **Engine Specs**

Make: Kubota Year: 2020 Hours: 48 Fuel: Diesel Fuel Tank Capacity (Gallons): approx. 18 Fuel Tank Type: Double Wall Base Model #: D1005-BG-EF02 Serial #: 1KD8269

Price: Call us at 800-853-2073 for a quote