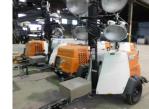

## Generator Set Specs

Unit#: 089328 Capacity: 6 kW Manufacturer: Generac Enclosure Type: Enclosure Mounted on Trailer Voltage: 120/240 V Amps: 25 AMPS Hertz: 60 Hz Phase: Single-Phase Location: Brighton, CO Model #: MLT6S Serial #: 3005782850 Generator Weight LBS: 1310

## **Engine Specs**

Make: Kubota Year: 2020 Hours: 48 Fuel: Diesel Fuel Tank Capacity (Gallons): approx. 18 Fuel Tank Type: Double Wall Base Model #: D1005-BG-EF02 Serial #: 1KD8269

Price: Call us at 800-853-2073 for a quote