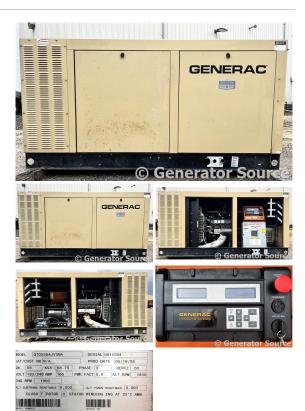

## Generator Set Specs

Unit#: 089332 Capacity: 55 kW Manufacturer: Generac Enclosure Type: Sound Attenuated Enclosure Voltage: 120/240 V Hertz: 60 Hz Circuit Breaker Amps: 200 Phase: Three-Phase Location: Brighton, CO # of Leads: 6 Model #: QT05554JVSNA Serial #: 5015254 Generator Weight LBS: 3000

## Engine Specs

Make: Generac Year: 2008 Hours: 467 Fuel Tank Type: Double Wall Model #: 2G622LB Serial #: 21296335

Price: Call us at 800-853-2073 for a quote