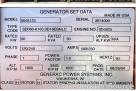

## **Generator Set Specs**

Unit#: 089334 Capacity: 60 kW

Manufacturer: Generac Enclosure Type: Open Voltage: 120/240 V Amps: 250 AMPS Hertz: 60 Hz

Circuit Breaker Amps: 200 &

100

Phase: Single-Phase Location: Brighton, CO

# of Leads: 6 Model #: 48123 Serial #: 3974000

**Generator Weight LBS: 3200** 

Price: Call us at 800-853-2073 for a quote

## **Engine Specs**

Make: Mitsubishi

Year: 2004 Hours: 292 Fuel: Diesel

**Fuel Tank Capacity** 

(Gallons): 210 Fuel Tank Type: Double Wall Base Model #: 4D34T Serial #: 4D34-

J96209