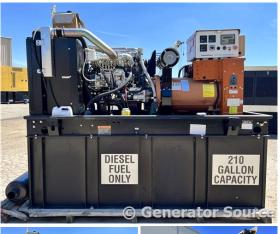

## **Generator Set Specs**

Unit#: 089334 Capacity: 60 kW

Manufacturer: Generac Enclosure Type: Open Voltage: 120/240 V Amps: 250 AMPS Hertz: 60 Hz

Circuit Breaker Amps: 200 &

100

Phase: Single-Phase Location: Brighton, CO

# of Leads: 6 Model #: 48123 Serial #: 3974000

**Generator Weight LBS: 3200** 

Price: Call us at 800-853-2073 for a quote

## **Engine Specs**

Make: Mitsubishi

Year: 2004 Hours: 292 Fuel: Diesel

**Fuel Tank Capacity** 

(Gallons): 210 Fuel Tank Type: Double Wall Base Model #: 4D34T Serial #: 4D34-

J96209