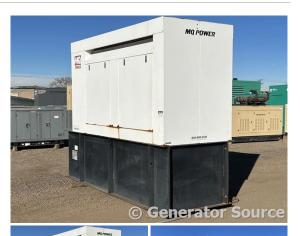

## Generator Set Specs

Unit#: 089339 Capacity: 80 kW Manufacturer: Multiquip Enclosure Type: Sound Attenuated Enclosure

Voltage: 120/240 V Amps: 333 AMPS Hertz: 60 Hz

Circuit Breaker Amps: 300 Phase: Single-Phase Location: Brighton, CO

# of Leads: 4 Model #: MQP801V Serial #: 688788

**Generator Weight LBS: 8000** 

Price: Call us at 800-853-2073 for a quote

## **Engine Specs**

Make: Iveco Year: 2007 Hours: 438 Fuel: Diesel

Fuel Tank Capacity

(Gallons): 440 Fuel Tank Type: Double Wall Base

Model #: F4GE9485E Serial #: 3600-

0432921