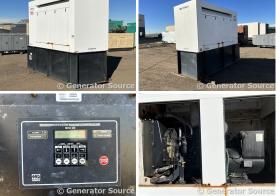

## Generator Set Specs

Unit#: 089339 Capacity: 80 kW Manufacturer: Multiquip Enclosure Type: Sound Attenuated Enclosure

Voltage: 120/240 V Amps: 333 AMPS Hertz: 60 Hz

Circuit Breaker Amps: 300 Phase: Single-Phase Location: Brighton, CO

# of Leads: 4 Model #: MQP801V Serial #: 688788

**Generator Weight LBS: 8000** 

Price: Call us at 800-853-2073 for a quote

## **Engine Specs**

Make: Iveco Year: 2007 Hours: 438 Fuel: Diesel

Fuel Tank Capacity

(Gallons): 440 Fuel Tank Type: Double Wall Base

Model #: F4GE9485E Serial #: 3600-

0432921