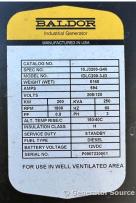

## **Generator Set Specs**

Unit#: 089340
Capacity: 200 kW
Manufacturer: Baldor
Enclosure Type: Sound
Attenuated Enclosure
Voltage: 120/208 V
Amps: 694 AMPS

Circuit Breaker Amps: 800

Phase: Three-Phase Location: Brighton, CO

# of Leads: 12

Hertz: 60 Hz

Model #: IDLC200-3JD Serial #: P0907220001

**Generator Weight LBS: 7000** 

Price: Call us at 800-853-2073 for a quote

## **Engine Specs**

Make: John Deere

Year: 2009 Hours: 246

Fuel Tank Capacity (Gallons): aprox 500 Fuel Tank Type: Double Wall Base Model #: 6068F485

Serial #:

PE6068L090758