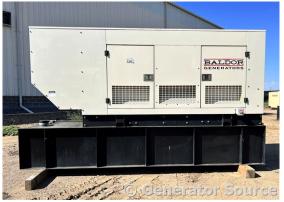

## **Generator Set Specs**

Unit#: 089340
Capacity: 200 kW
Manufacturer: Baldor
Enclosure Type: Sound
Attenuated Enclosure
Voltage: 120/208 V
Amps: 694 AMPS

Circuit Breaker Amps: 800

Phase: Three-Phase Location: Brighton, CO

# of Leads: 12

Hertz: 60 Hz

Model #: IDLC200-3JD Serial #: P0907220001

**Generator Weight LBS: 7000** 

Price: Call us at 800-853-2073 for a quote

## **Engine Specs**

Make: John Deere

Year: 2009 Hours: 246

Fuel Tank Capacity (Gallons): aprox 500 Fuel Tank Type: Double Wall Base Model #: 6068F485

Serial #:

PE6068L090758