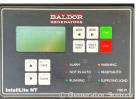

## **Generator Set Specs**

Unit#: 089340
Capacity: 200 kW
Manufacturer: Baldor
Enclosure Type: Sound
Attenuated Enclosure
Voltage: 120/208 V
Amps: 694 AMPS

Circuit Breaker Amps: 800

Phase: Three-Phase Location: Brighton, CO

# of Leads: 12

Hertz: 60 Hz

Model #: IDLC200-3JD Serial #: P0907220001

**Generator Weight LBS: 7000** 

Price: Call us at 800-853-2073 for a quote

## **Engine Specs**

Make: John Deere

Year: 2009 Hours: 246

Fuel Tank Capacity (Gallons): aprox 500 Fuel Tank Type: Double Wall Base Model #: 6068F485

Serial #:

PE6068L090758