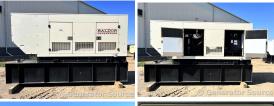

## **Generator Set Specs**

Unit#: 089340
Capacity: 200 kW
Manufacturer: Baldor
Enclosure Type: Sound
Attenuated Enclosure
Voltage: 120/208 V
Amps: 694 AMPS

Circuit Breaker Amps: 800

Phase: Three-Phase Location: Brighton, CO

# of Leads: 12

Hertz: 60 Hz

Model #: IDLC200-3JD Serial #: P0907220001

**Generator Weight LBS: 7000** 

Price: Call us at 800-853-2073 for a quote

## **Engine Specs**

Make: John Deere

Year: 2009 Hours: 246

Fuel Tank Capacity (Gallons): aprox 500 Fuel Tank Type: Double Wall Base Model #: 6068F485

Serial #:

PE6068L090758