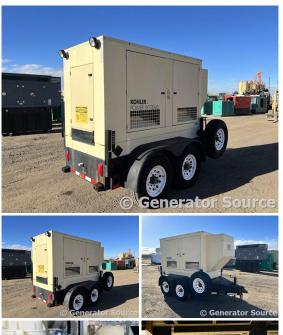

## **Generator Set Specs**

Unit#: 089341 Capacity: 33 kW Manufacturer: Kohler Enclosure Type: Sound Attenuated Enclosure Mounted on Trailer Voltage: VOLTAGE SELECTOR Fuel Tank Type: SWITCH V Amps: 114 AMPS Hertz: 60 Hz Circuit Breaker Amps: 150 **Phase:** Voltage Selector Switch Location: Brighton, CO # of Leads: 12 Model #: 30REOZJB Serial #: 794636 Generator Weight LBS: 6000

## **Engine Specs**

Make: John Deere Year: 2004 Hours: 518 **Fuel Tank Capacity** (Gallons): approx 240 **Double Wall Base** Model #: 3029TF270 Serial #: PE3029T337687

Price: Call us at 800-853-2073 for a quote