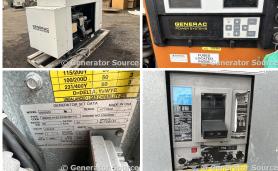

## **Generator Set Specs**

Unit#: 089353 Capacity: 35 kW

Manufacturer: Generac Enclosure Type: Sound Attenuated Enclosure Voltage: 120/240 V Amps: 146 AMPS

Hertz: 60 Hz

Circuit Breaker Amps: 175

**Phase:** Single-Phase **Location:** Brighton, CO

# of Leads: 4

Model #: 4G645S4M Serial #: 4777850

**Generator Weight LBS: 4000** 

Price: Call us at 800-853-2073 for a quote

## **Engine Specs**

Make: Mitshubishi

**Hours:** 742

Fuel: Natural Gas Fuel Tank Type:

Double Wall

Model #: 4G64S4M Serial #: SCP4773