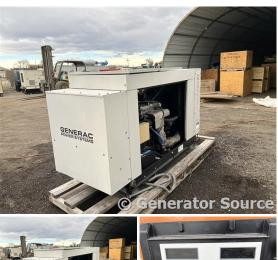

## **Generator Set Specs**

Unit#: 089353 Capacity: 35 kW

Manufacturer: Generac Enclosure Type: Sound Attenuated Enclosure Voltage: 120/240 V Amps: 146 AMPS

Hertz: 60 Hz

Circuit Breaker Amps: 175

**Phase:** Single-Phase **Location:** Brighton, CO

# of Leads: 4

Model #: 4G645S4M Serial #: 4777850

**Generator Weight LBS: 4000** 

Price: Call us at 800-853-2073 for a quote

## **Engine Specs**

Make: Mitshubishi

**Hours:** 742

Fuel: Natural Gas Fuel Tank Type:

Double Wall

Model #: 4G64S4M Serial #: SCP4773