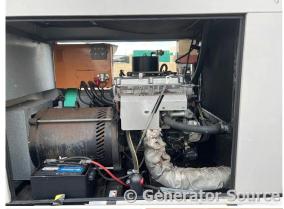

## **Generator Set Specs**

Unit#: 089354 Capacity: 35 kW

Manufacturer: Generac Enclosure Type: Sound Attenuated Enclosure Voltage: 120/240 V Amps: 146 AMPS

Hertz: 60 Hz

Circuit Breaker Amps: 175

**Phase:** Single-Phase **Location:** Brighton, CO

# of Leads: 4 Model #: 53500 Serial #: 4513185

**Generator Weight LBS: 4000** 

Price: Call us at 800-853-2073 for a quote

## **Engine Specs**

Make: Mitsubishi

**Hours:** 337

Fuel: Natural Gas Fuel Tank Type:

Double Wall

Model #: 4G6454M Serial #: SCR4544