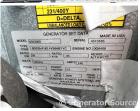

## **Generator Set Specs**

Unit#: 089354 Capacity: 35 kW

Manufacturer: Generac Enclosure Type: Sound Attenuated Enclosure Voltage: 120/240 V Amps: 146 AMPS

Hertz: 60 Hz

Circuit Breaker Amps: 175

**Phase:** Single-Phase **Location:** Brighton, CO

# of Leads: 4 Model #: 53500 Serial #: 4513185

**Generator Weight LBS: 4000** 

Price: Call us at 800-853-2073 for a quote

## **Engine Specs**

Make: Mitsubishi

**Hours:** 337

Fuel: Natural Gas Fuel Tank Type:

Double Wall

Model #: 4G6454M Serial #: SCR4544