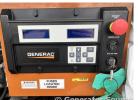

## **Generator Set Specs**

Unit#: 089354 Capacity: 35 kW

Manufacturer: Generac Enclosure Type: Sound Attenuated Enclosure Voltage: 120/240 V Amps: 146 AMPS

Hertz: 60 Hz

Circuit Breaker Amps: 175

**Phase:** Single-Phase **Location:** Brighton, CO