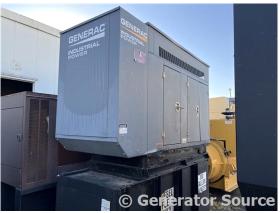

## **Generator Set Specs**

Unit#: 089356 Make: FPT
Capacity: 50 kW Year: 2014
Manufacturer: Generac Hours: 142

**Enclosure Type:** Weatherproof Fuel Tank Capacity

Enclosure (Gallons): 300 Voltage: 120/240 V Fuel Tank Type:

Amps: 208.3 AMPS Double Wall Base

Hertz: 60 Hz Model #:
Circuit Breaker Amps: 200 F4GE9455B
Phase: Single-Phase Serial #: 3602Location: Brighton, CO 01234216

# of Leads: 6

Model #: SD0050AG Serial #: 9107377

**Generator Weight LBS: 8000** 

Price: Call us at 800-853-2073 for a quote