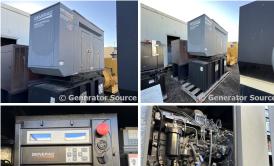

## **Generator Set Specs**

Unit#: 089356 Make: FPT
Capacity: 50 kW Year: 2014
Manufacturer: Generac Hours: 142

**Enclosure Type:** Weatherproof Fuel Tank Capacity

Enclosure (Gallons): 300 Voltage: 120/240 V Fuel Tank Type:

Amps: 208.3 AMPS Double Wall Base

Hertz: 60 Hz Model #:
Circuit Breaker Amps: 200 F4GE9455B
Phase: Single-Phase Serial #: 3602Location: Brighton, CO 01234216

# of Leads: 6

Model #: SD0050AG Serial #: 9107377

**Generator Weight LBS: 8000** 

Price: Call us at 800-853-2073 for a quote