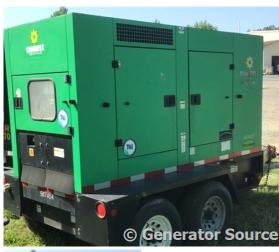

## Doosan - 52 kW - UNAVAILABLE

## **Generator Set Specs**

Unit#: 089357
Capacity: 52 kW
Manufacturer: Doosan
Enclosure Type: Sound

Attenuated Enclosure Mounted

on Trailer

Voltage: VOLTAGE SELECTOR Fuel Tank Type:

SWITCH V

Amps: 84 AMPS Hertz: 60 Hz

Circuit Breaker Amps: 250
Phase: Voltage Selector Switch

Location: Brighton, CO

# of Leads: 12

Model #: LSA.43.218

**Generator Weight LBS: 6400** 

## **Engine Specs**

Make: Cummins Year: 2013

Hours: 2288

Fuel Tank Capacity (Gallons): approx.

58

Double Wall Base

Model #: QSB5-G7

Serial #: 73564659