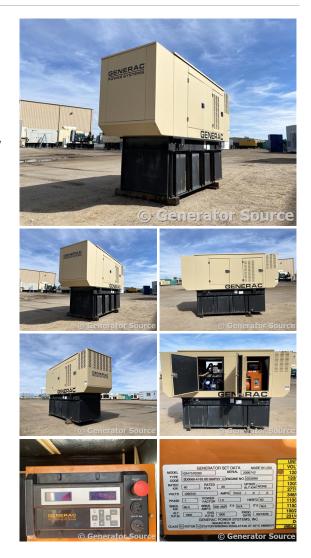

## Generac - 60 kW - UNAVAILABLE

## Generator Set Specs

Unit#: 089366 Capacity: 60 kW Manufacturer: Generac Enclosure Type: Sound Attenuated Enclosure Voltage: 120/240 V Amps: 300 AMPS Hertz: 60 Hz Circuit Breaker Amps: 300 Phase: Single-Phase Location: Brighton, CO # of Leads: 4 Model #: 10247570200 Serial #: 2099742 Generator Weight LBS: 8000

## **Engine Specs**

Make: John Deere Year: 2008 Hours: 420 Fuel Tank Capacity (Gallons): 194 Fuel Tank Type: Double Wall Base Model #: 5030HF285 Serial #: PE5030L009324

Price: Call us at 800-853-2073 for a quote