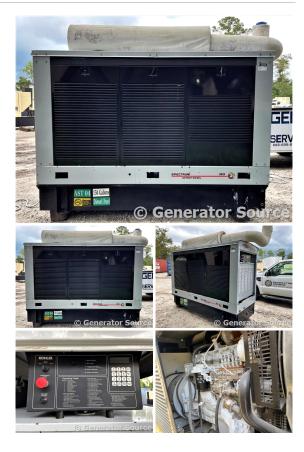

## Spectrum - 180 kW - UNAVAILABLE

## Generator Set Specs

Unit#: 089369 Capacity: 180 kW

Manufacturer: Spectrum
Enclosure Type: Weatherproof

Enclosure

Voltage: 277/480 V Amps: 271 AMPS Hertz: 60 Hz

Circuit Breaker Amps: 350

Phase: Three-Phase Location: Jacksonville, FL

# of Leads: 12 Model #: 180DSJD Serial #: 699471

Generator Weight LBS: 10000 Generator Dimensions: 109" L

x 45" W x 74" H

## **Engine Specs**

Make: John Deere

8.1L

Year: 2001 Hours: 378

**Fuel Tank Capacity** 

(Gallons): 150
Fuel Tank Type:
Double Wall Base
Model #: 6081AFCC

Serial #:

RG6081A132128