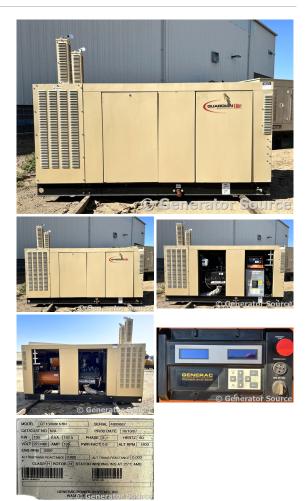

## Generator Set Specs

Unit#: 089371 Capacity: 130 kW Manufacturer: Generac Enclosure Type: Weatherproof Enclosure Voltage: 277/480 V Amps: 195 AMPS Hertz: 60 Hz Circuit Breaker Amps: 175 Phase: Three-Phase Location: Brighton, CO # of Leads: 12 Model #: QT13068KNSN Serial #: 4899887 Generator Weight LBS: 6000

## Engine Specs

Make: Generac Year: 2007 Hours: 0 Fuel Tank Type: Double Wall Model #: 6P 680 AA Serial #: E182A 130907 2566109

Price: Call us at 800-853-2073 for a quote