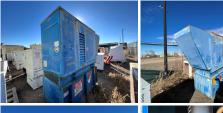

## Generator Set Specs

Unit#: 089376 Capacity: 40 kW

Manufacturer: Magnetek Enclosure Type: Sound Attenuated Enclosure Voltage: 120/240 V Amps: 167 AMPS Hertz: 60 Hz

Circuit Breaker Amps: 200

**Phase:** Single-Phase **Location:** Brighton, CO

# of Leads: 12 Model #: RDS500 Serial #: BM06B571

**Generator Weight LBS: 4000** 

Price: Call us at 800-853-2073 for a quote

## **Engine Specs**

Make: John Deere

**Hours:** 1739

**Fuel Tank Capacity** 

(Gallons): 200
Fuel Tank Type:
Double Wall Base

Model #: 4039DF001 Serial #:

T04039D433927