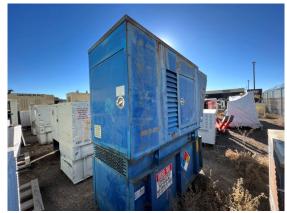

## Generator Set Specs

Unit#: 089376 Capacity: 40 kW

Manufacturer: Magnetek Enclosure Type: Sound Attenuated Enclosure Voltage: 120/240 V Amps: 167 AMPS Hertz: 60 Hz

Circuit Breaker Amps: 200

**Phase:** Single-Phase **Location:** Brighton, CO

# of Leads: 12 Model #: RDS500 Serial #: BM06B571

**Generator Weight LBS: 4000** 

Price: Call us at 800-853-2073 for a quote

## **Engine Specs**

Make: John Deere

**Hours:** 1739

**Fuel Tank Capacity** 

(Gallons): 200
Fuel Tank Type:
Double Wall Base

Model #: 4039DF001 Serial #:

T04039D433927