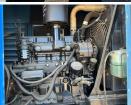

## **Engine Specs**

Make: John Deere

**Hours:** 1739

**Fuel Tank Capacity** 

(Gallons): 200
Fuel Tank Type:
Double Wall Base

Model #: 4039DF001 Serial #:

T04039D433927