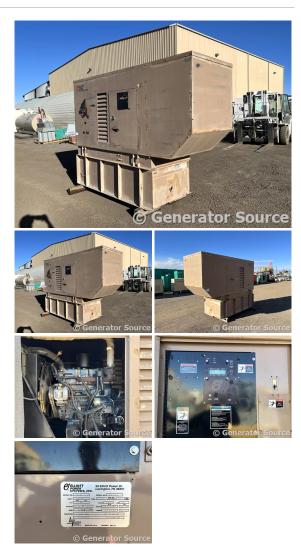

## Elliott Magnatek - 40 kW - UNAVAILABLE

**Generator Set Specs** Unit#: 089377 Capacity: 40 kW Manufacturer: Elliott Magnatek Enclosure Type: Sound Attenuated Enclosure Voltage: 120/240 V Amps: 167 AMPS Hertz: 60 Hz Circuit Breaker Amps: 200 Phase: Single-Phase Location: Brighton, CO # of Leads: 12 Model #: 40RD Serial #: BW073974 Generator Weight LBS: 4000

## **Engine Specs**

Make: Isuzu Hours: 592 Fuel Tank Capacity (Gallons): 100 Fuel Tank Type: Double Wall Base Model #: 4BG1 Serial #: 149949

Price: Call us at 800-853-2073 for a quote