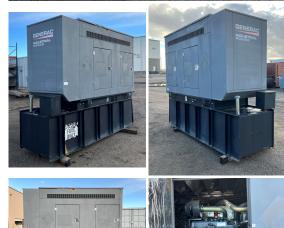

## **Generator Set Specs**

Unit#: 089380 Capacity: 60 kW

Manufacturer: Generac Enclosure Type: Sound Attenuated Enclosure Voltage: 120/240 V Amps: 250 AMPS Hertz: 60 Hz

Circuit Breaker Amps: 200 Phase: Single-Phase Location: Brighton, CO

# of Leads: 4 Model #: 0054621 Serial #: 6101662

**Generator Weight LBS:** 10000

Price: Call us at 800-853-2073 for a quote

## **Engine Specs**

Make: John Deere

Year: 2010 Hours: 100 Fuel: Diesel

Fuel Tank Capacity

(Gallons): 210
Fuel Tank Type:
Double Wall Base

Model #: 5030HF285

Serial #:

PE5030L024080