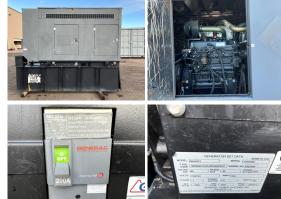

## **Generator Set Specs**

Unit#: 089380 Capacity: 60 kW

Manufacturer: Generac Enclosure Type: Sound Attenuated Enclosure Voltage: 120/240 V Amps: 250 AMPS Hertz: 60 Hz

Circuit Breaker Amps: 200 Phase: Single-Phase Location: Brighton, CO

# of Leads: 4 Model #: 0054621 Serial #: 6101662

**Generator Weight LBS:** 10000

Price: Call us at 800-853-2073 for a quote

## **Engine Specs**

Make: John Deere

Year: 2010 Hours: 100 Fuel: Diesel

Fuel Tank Capacity

(Gallons): 210
Fuel Tank Type:
Double Wall Base

Model #: 5030HF285

Serial #:

PE5030L024080