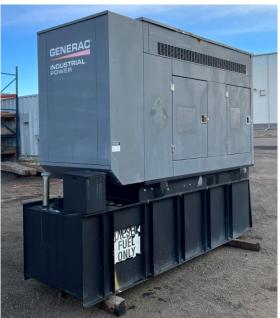

## **Generator Set Specs**

Unit#: 089380 Capacity: 60 kW

Manufacturer: Generac Enclosure Type: Sound Attenuated Enclosure Voltage: 120/240 V Amps: 250 AMPS Hertz: 60 Hz

Circuit Breaker Amps: 200 Phase: Single-Phase Location: Brighton, CO

# of Leads: 4 Model #: 0054621 Serial #: 6101662

**Generator Weight LBS:** 10000

Price: Call us at 800-853-2073 for a quote

## **Engine Specs**

Make: John Deere

Year: 2010 Hours: 100 Fuel: Diesel

Fuel Tank Capacity

(Gallons): 210
Fuel Tank Type:
Double Wall Base

Model #: 5030HF285

Serial #:

PE5030L024080