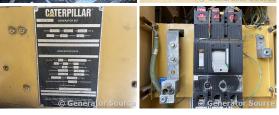

## Generator Set Specs

Unit#: 089384 Make: CAT Capacity: 300 kW **Year:** 1993 **Hours:** 500 Manufacturer: Caterpillar

**Enclosure Type:** Weatherproof

Voltage: 277/480 V Amps: 451 AMPS

**Enclosure** 

Hertz: 60 Hz

Circuit Breaker Amps: 500

Phase: Three-Phase Location: Jacksonville, FL

# of Leads: 10 Model #: 3406B Serial #: 4RG01893

**Generator Dimensions: L** 

192"X W 81"X H 102"

Price: Call us at 800-853-2073 for a quote

## **Engine Specs**

**Fuel Tank Capacity** (Gallons): 966 **Fuel Tank Type:** Double Wall Base Model #: 3406B Serial #: 4RG01893