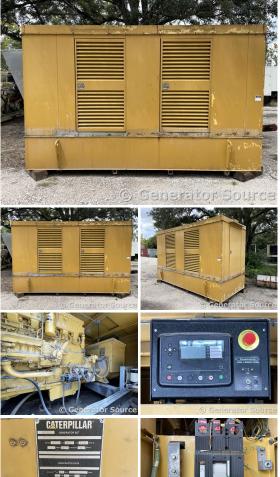

## Generator Set Specs

Unit#: 089384 Make: CAT Capacity: 300 kW **Year:** 1993 **Hours:** 500 Manufacturer: Caterpillar

**Enclosure Type:** Weatherproof

Voltage: 277/480 V Amps: 451 AMPS

**Enclosure** 

Hertz: 60 Hz

Circuit Breaker Amps: 500

Phase: Three-Phase Location: Jacksonville, FL

# of Leads: 10 Model #: 3406B Serial #: 4RG01893

**Generator Dimensions: L** 

192"X W 81"X H 102"

Price: Call us at 800-853-2073 for a quote

## **Engine Specs**

**Fuel Tank Capacity** (Gallons): 966 **Fuel Tank Type:** Double Wall Base Model #: 3406B Serial #: 4RG01893