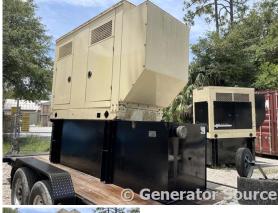

## Kohler - 30 kW - UNAVAILABLE

## **Generator Set Specs**

Unit#: 089388
Capacity: 30 kW
Manufacturer: Kohler
Enclosure Type: Sound
Attenuated Enclosure

**Voltage:** 120/240 V

Hertz: 60 Hz

Phase: Single-Phase Location: Brighton, CO Model #: 30REOZJB Serial #: 2125636

## **Engine Specs**

Year: 2006 Hours: 500

Fuel Tank Type: Double Wall Base

Price: Call us at 800-853-2073 for a quote