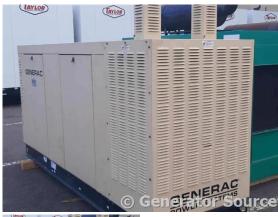

## **Generator Set Specs**

Unit#: 089392 Capacity: 150 kW Manufacturer: Generac Enclosure Type: Sound Attenuated Enclosure Voltage: 277/480 V Amps: 225 AMPS

Circuit Breaker Amps: 250

Phase: Three-Phase Location: Brighton, CO

# of Leads: 6

Hertz: 60 Hz

Model #: MQT15068KNSN

**Serial #:** 4890208

**Generator Weight LBS: 5000** 

Price: Call us at 800-853-2073 for a quote

## **Engine Specs**

Make: Generac Year: 2007 Hours: 107

Fuel Tank Type: Double Wall Model #: 6.8L Serial #: E182A 240707 2056191