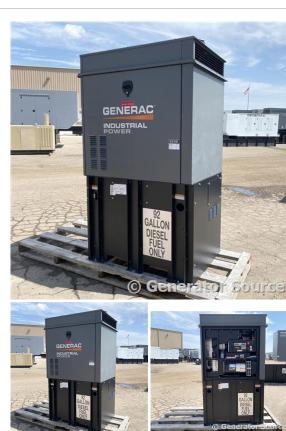

## Generator Set Specs

Unit#: 089398 Capacity: 20 kW Manufacturer: Generac Enclosure Type: Sound Attenuated Enclosure Voltage: 120/240 V Amps: 83 AMPS Hertz: 60 Hz Circuit Breaker Amps: 100 Phase: Single-Phase Location: Brighton, CO # of Leads: 4 Model #: G0070900 Serial #: 3001392110 Generator Weight LBS: 2000

## **Engine Specs**

Make: Mitsubishi Year: 2017 Hours: 111 Fuel Tank Capacity (Gallons): 92 Fuel Tank Type: Double Wall Base Model #: SQ4 Serial #: 111337

Price: Call us at 800-853-2073 for a quote