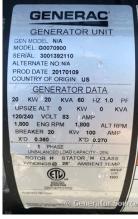

## Generator Set Specs

Unit#: 089398 Capacity: 20 kW Manufacturer: Generac Enclosure Type: Sound Attenuated Enclosure Voltage: 120/240 V Amps: 83 AMPS Hertz: 60 Hz Circuit Breaker Amps: 100 Phase: Single-Phase Location: Brighton, CO # of Leads: 4 Model #: G0070900 Serial #: 3001392110 Generator Weight LBS: 2000

## **Engine Specs**

Make: Mitsubishi Year: 2017 Hours: 111 Fuel Tank Capacity (Gallons): 92 Fuel Tank Type: Double Wall Base Model #: SQ4 Serial #: 111337

Price: Call us at 800-853-2073 for a quote