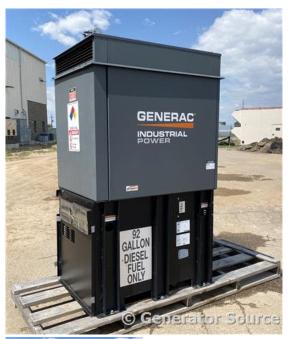

## **Generator Set Specs**

Unit#: 089399 Capacity: 20 kW Manufacturer: Generac

Enclosure Type: Sound Attenuated Enclosure Voltage: 120/240 V Amps: 83 AMPS Hertz: 60 Hz

Circuit Breaker Amps: 100

**Phase:** Single-Phase **Location:** Brighton, CO

# of Leads: 4

Model #: G0070900 Serial #: 3002687294

**Generator Weight LBS: 2000** 

Price: Call us at 800-853-2073 for a quote

## **Engine Specs**

Make: Mitubishi Year: 2018 Hours: 108

**Fuel Tank Capacity** 

(Gallons): 92 Fuel Tank Type: Double Wall Base Model #: S4Q Serial #: 143416