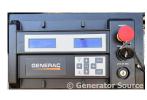

## **Generator Set Specs**

Unit#: 089399 Capacity: 20 kW Manufacturer: Generac

Enclosure Type: Sound Attenuated Enclosure Voltage: 120/240 V Amps: 83 AMPS Hertz: 60 Hz

Circuit Breaker Amps: 100

**Phase:** Single-Phase **Location:** Brighton, CO

# of Leads: 4

Model #: G0070900 Serial #: 3002687294

**Generator Weight LBS: 2000** 

Price: Call us at 800-853-2073 for a quote

## **Engine Specs**

Make: Mitubishi Year: 2018 Hours: 108

**Fuel Tank Capacity** 

(Gallons): 92 Fuel Tank Type: Double Wall Base Model #: S4Q Serial #: 143416