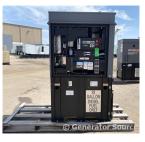

## **Generator Set Specs**

Unit#: 089399 Capacity: 20 kW Manufacturer: Generac

Enclosure Type: Sound Attenuated Enclosure Voltage: 120/240 V Amps: 83 AMPS Hertz: 60 Hz

Circuit Breaker Amps: 100

**Phase:** Single-Phase **Location:** Brighton, CO

# of Leads: 4

Model #: G0070900 Serial #: 3002687294

**Generator Weight LBS: 2000** 

Price: Call us at 800-853-2073 for a quote

## **Engine Specs**

Make: Mitubishi Year: 2018 Hours: 108

**Fuel Tank Capacity** 

(Gallons): 92 Fuel Tank Type: Double Wall Base Model #: S4Q Serial #: 143416