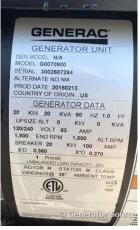

## **Generator Set Specs**

Unit#: 089399 Capacity: 20 kW Manufacturer: Generac

Enclosure Type: Sound Attenuated Enclosure Voltage: 120/240 V Amps: 83 AMPS Hertz: 60 Hz

Circuit Breaker Amps: 100

**Phase:** Single-Phase **Location:** Brighton, CO

# of Leads: 4

Model #: G0070900 Serial #: 3002687294

**Generator Weight LBS: 2000** 

Price: Call us at 800-853-2073 for a quote

## **Engine Specs**

Make: Mitubishi Year: 2018 Hours: 108

**Fuel Tank Capacity** 

(Gallons): 92 Fuel Tank Type: Double Wall Base Model #: S4Q Serial #: 143416