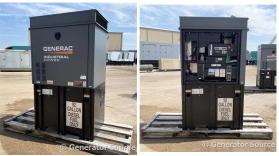

## **Generator Set Specs**

Unit#: 089400 Capacity: 20 kW

Manufacturer: Generac Enclosure Type: Sound Attenuated Enclosure

Voltage: 120/240 V Amps: 83 AMPS

Hertz: 60 Hz Circuit Breaker Amps: 100

Phase: Single-Phase

## **Engine Specs**

Make: Mitsubishi

**Year:** 2017 **Hours:** 47

**Fuel Tank Capacity** 

(Gallons): 92 Fuel Tank Type: Double Wall Base Model #: S4Q Serial #: 114829