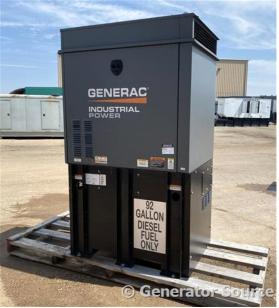

## **Generator Set Specs**

Unit#: 089400 Capacity: 20 kW

Manufacturer: Generac Enclosure Type: Sound Attenuated Enclosure

Voltage: 120/240 V Amps: 83 AMPS

Hertz: 60 Hz Circuit Breaker Amps: 100

Phase: Single-Phase

## **Engine Specs**

Make: Mitsubishi

**Year:** 2017 **Hours:** 47

**Fuel Tank Capacity** 

(Gallons): 92 Fuel Tank Type: Double Wall Base Model #: S4Q Serial #: 114829