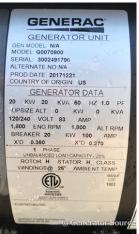

## **Generator Set Specs**

Unit#: 089400 Capacity: 20 kW

Manufacturer: Generac Enclosure Type: Sound Attenuated Enclosure

Voltage: 120/240 V Amps: 83 AMPS

Hertz: 60 Hz Circuit Breaker Amps: 100

Phase: Single-Phase

# of Leads: 4

Model #: G0070900 Serial #: 3002491796

**Generator Weight LBS: 2000** 

Price: Call us at 800-853-2073 for a quote

## **Engine Specs**

Make: Mitsubishi

**Year:** 2017 **Hours:** 47

**Fuel Tank Capacity** 

(Gallons): 92 Fuel Tank Type: Double Wall Base Model #: S4Q Serial #: 114829