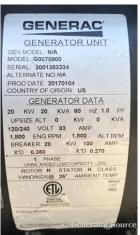

## **Generator Set Specs**

Unit#: 089403 Capacity: 20 kW Manufacturer: Generac

Enclosure Type: Sound Attenuated Enclosure Voltage: 120/240 V Amps: 83 AMPS Hertz: 60 Hz

Circuit Breaker Amps: 100

**Phase:** Single-Phase **Location:** Brighton, CO

# of Leads: 4

Model #: G0070900 Serial #: 3001383334

**Generator Weight LBS: 2000** 

Price: Call us at 800-853-2073 for a quote

## **Engine Specs**

Make: Mitsubishi

**Year:** 2017 **Hours:** 82

**Fuel Tank Capacity** 

(Gallons): 92 Fuel Tank Type: Double Wall Base Model #: S4Q Serial #: 111334