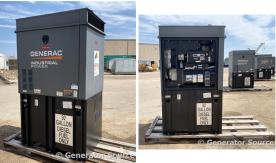

## **Generator Set Specs**

Unit#: 089403 Capacity: 20 kW Manufacturer: Generac

Enclosure Type: Sound Attenuated Enclosure Voltage: 120/240 V Amps: 83 AMPS Hertz: 60 Hz

Circuit Breaker Amps: 100

**Phase:** Single-Phase **Location:** Brighton, CO

# of Leads: 4

Model #: G0070900 Serial #: 3001383334

**Generator Weight LBS: 2000** 

Price: Call us at 800-853-2073 for a quote

## **Engine Specs**

Make: Mitsubishi

**Year:** 2017 **Hours:** 82

**Fuel Tank Capacity** 

(Gallons): 92 Fuel Tank Type: Double Wall Base Model #: S4Q Serial #: 111334