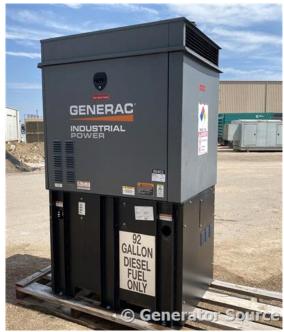

## **Generator Set Specs**

Unit#: 089403 Capacity: 20 kW Manufacturer: Generac

Enclosure Type: Sound Attenuated Enclosure Voltage: 120/240 V Amps: 83 AMPS Hertz: 60 Hz

Circuit Breaker Amps: 100

**Phase:** Single-Phase **Location:** Brighton, CO

# of Leads: 4

Model #: G0070900 Serial #: 3001383334

**Generator Weight LBS: 2000** 

Price: Call us at 800-853-2073 for a quote

## **Engine Specs**

Make: Mitsubishi

**Year:** 2017 **Hours:** 82

**Fuel Tank Capacity** 

(Gallons): 92 Fuel Tank Type: Double Wall Base Model #: S4Q Serial #: 111334