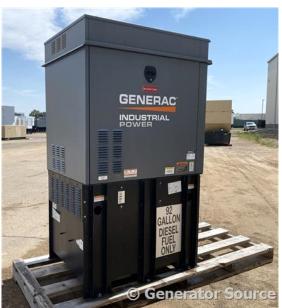

## **Generator Set Specs**

Unit#: 089408 Capacity: 20 kW Manufacturer: Generac

Enclosure Type: Sound Attenuated Enclosure Voltage: 120/240 V Amps: 83 AMPS Hertz: 60 Hz

Circuit Breaker Amps: 100

**Phase:** Single-Phase **Location:** Brighton, CO

# of Leads: 4

Model #: G0070900 Serial #: 3003204873

**Generator Weight LBS: 2000** 

Price: Call us at 800-853-2073 for a quote

## **Engine Specs**

Make: Mitsubishi Year: 2018

**Hours:** 15

**Fuel Tank Capacity** 

(Gallons): 92 Fuel Tank Type: Double Wall Base Model #: S4Q Serial #: 113379